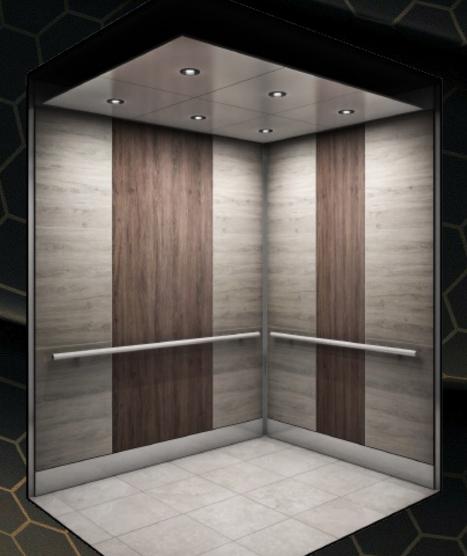

#### **ASPEN**

Main: Kyushu Accent: Natural Elm Laminate

Ceiling Options

Stainless Island Ceilings with 6 LED's or more

#### **ASPEN**

Main: SC SW Natural Elm Belly Band: SC SS Stainless

Accent: SC LS N6 Grey Stone

Ceiling Options

Stainless Island Ceilings with 6 LED's or more