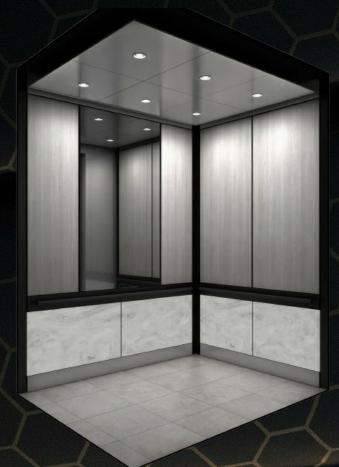

## Hickory Main: SC SW 589-Grey Echo Accent: Rigidized 1ACC Ceiling Options 0 Aluminum grid ceilings with white defusers Stainless Island Ceilings with 6 LED's or more 15

Main: SC SW G91 Carmelo Mist

Accent: SC SW L33 Serotina