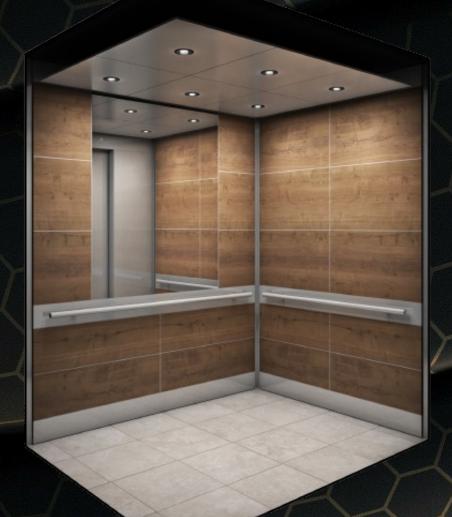

#### **ASPEN**

Main: SC SW Natural Elm Belly Band: SC SS Stainless

Accent: SC LS N6 Grey Stone

Ceiling Options

Stainless Island Ceilings with 6 LED's or more