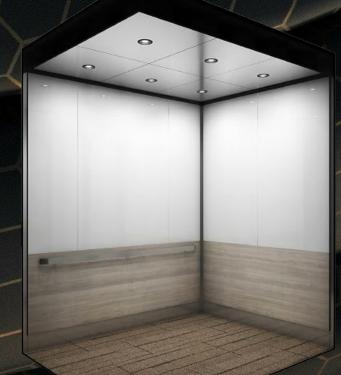

### Elm Main: Accent: SC P W341 SC SW L33 Serotina Mocha Cherry Grain direction maybe limited to the elevator size and/or the materials **Ceiling Options** 0 Aluminum grid ceilings with white defusers Stainless Island Ceilings with 6 LED's or more 10