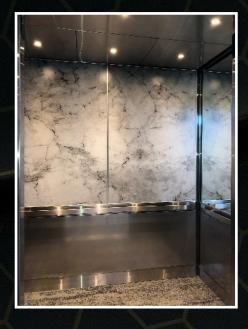

#### **Desert Palm**

Main: Upper Panels SC SW 589 Grey Echo

Center rear upper panel: Mirror

Accent: Belly Band Black Wood Grain Laminate

Lower Panels: Marble Calcutta

Upper Panels: Whit Back Painted Glass

Lower Panels: Coastal Laminate