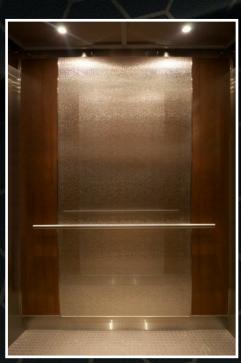

#### Juniper

Main: SC SW 574-Natural Elm Accent: Belly Band #4 Stainless

Rear Upper Center Panel: Mirror

Ceiling Options

Stainless Island Ceilings with 6 LED's or more

#### Juniper

Main: Walnut Veneer Accent: Rear Upper Middle Mirror

Belly Band: #4 Stainless Steel

Ceiling Options

Stainless Island Ceilings with 6 LED's or more