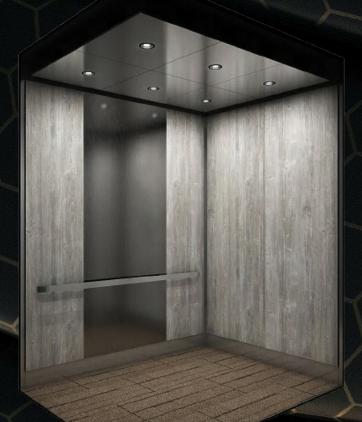

#### Juniper

Main: SC SW 574-Natural Elm Accent: Belly Band #4 Stainless

Rear Upper Center Panel: Mirror

Ceiling Options

Stainless Island Ceilings with 6 LED's or more

#### Juniper

Main: Walnut Veneer Accent: Rear Upper Middle Mirror

Belly Band: #4 Stainless Steel

Ceiling Options

Stainless Island Ceilings with 6 LED's or more