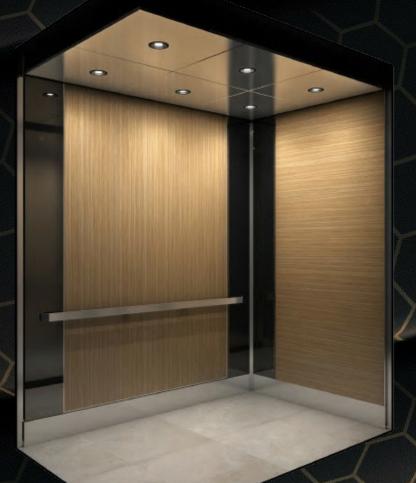

#### **ASPEN**

Main: SC SW Natural Elm Belly Band: SC SS Stainless

Accent: SC LS N6 Grey Stone

Ceiling Options

Stainless Island Ceilings with 6 LED's or more