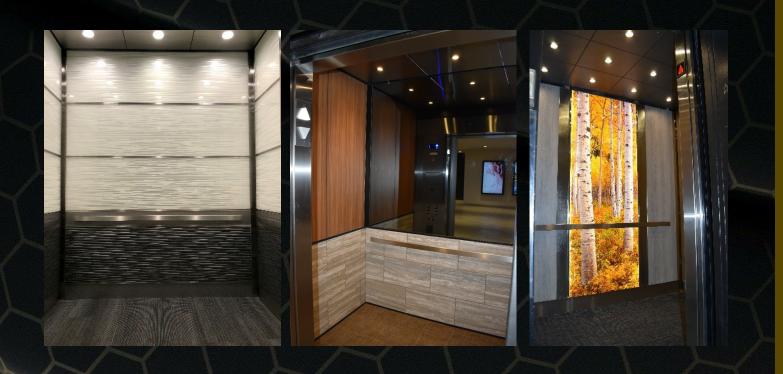

#### **Desert Palm**

Rear Upper: Mirror

Lower Panels: Rigidized 5-WL

Belly Band: #4 Stainless Steel

Accent Sides: Black Satin Glass

Ceiling Options

Stainless Island Ceilings with 6 LED's or more

#### **Desert Palm**

Main: Upper Panels SC SW 589 Grey Echo

Center rear upper panel: Mirror

Accent: Belly Band Black Wood Grain Laminate

Lower Panels: Marble Calcutta

Upper Panels: Whit Back Painted Glass

Lower Panels: Coastal Laminate

#### **Ficus**

Upper Side Panels: Mocha Cherry Upper Rear Panels: Mirror

All Lower Panels:#4 Stainless Under Lower panels: LED lights

Ceiling Options

Stainless Island Ceilings with 6 LED's or more

#### Ironwood

Main: Zebra Wood

Accent:
Black back painted glass

Ceiling Options

Stainless Island Ceilings with 6 LED's or more