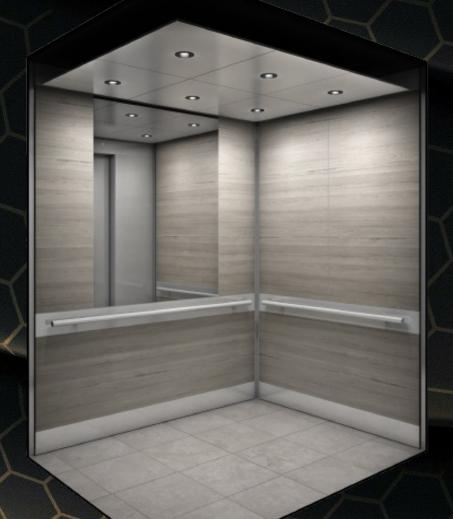

#### **ASPEN**

Main: Kyushu Accent: Natural Elm Laminate

Ceiling Options

Stainless Island Ceilings with 6 LED's or more