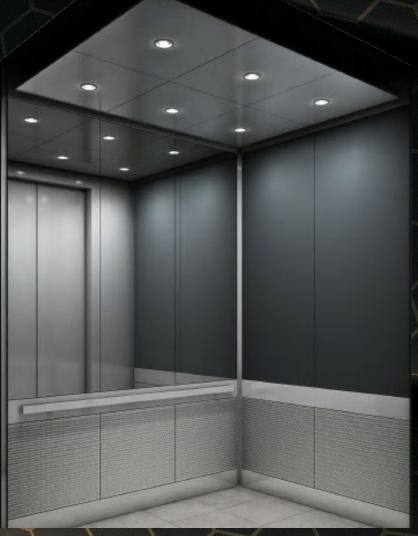

### Elm Main: Accent: SC P W341 SC SW L33 Serotina Mocha Cherry Grain direction maybe limited to the elevator size and/or the materials **Ceiling Options** 0 Aluminum grid ceilings with white defusers Stainless Island Ceilings with 6 LED's or more 10