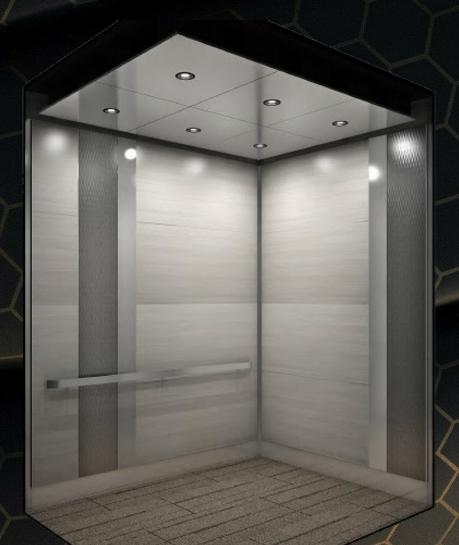

#### **ASPEN**

Main: SC SW Natural Elm Belly Band: SC SS Stainless

Accent: SC LS N6 Grey Stone

Ceiling Options

Stainless Island Ceilings with 6 LED's or more