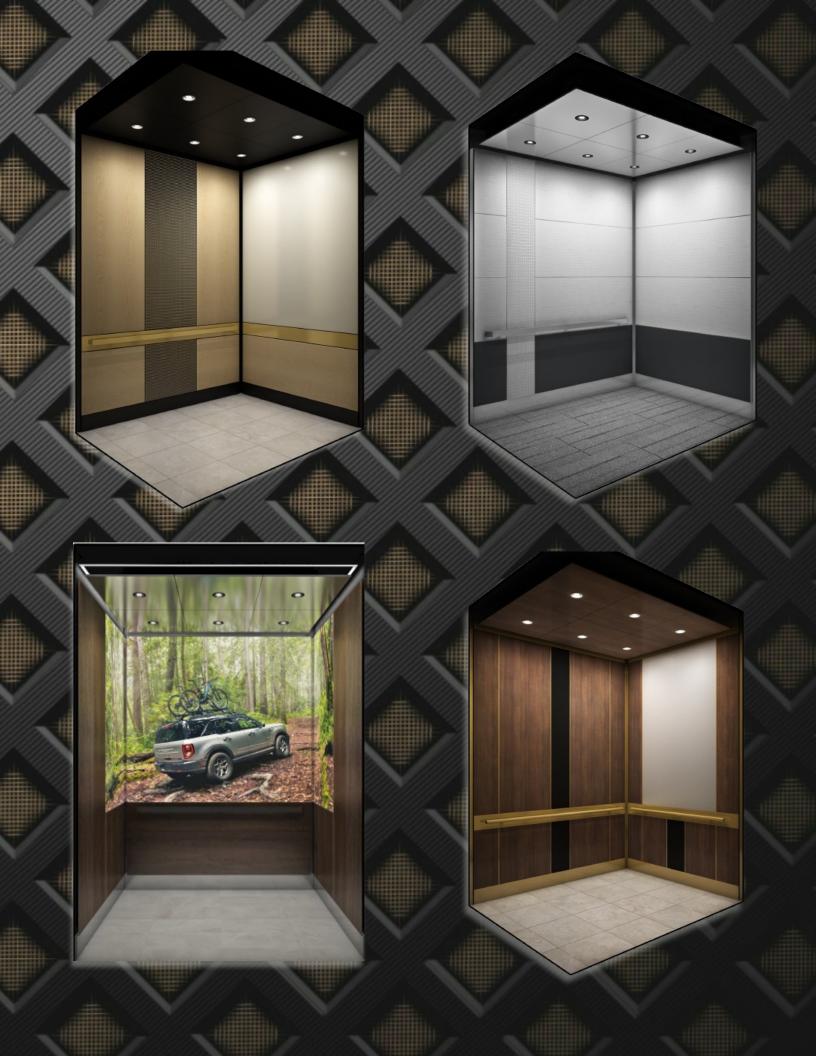

#### **ASPEN**

Main: Kyushu Accent: Natural Elm Laminate

Ceiling Options

Stainless Island Ceilings with 6 LED's or more

#### **ASPEN**

Main: SC SW Natural Elm Belly Band: SC SS Stainless

Accent: SC LS N6 Grey Stone

Ceiling Options

Stainless Island Ceilings with 6 LED's or more

#### Birch

Main, SC P W156 Grand Accent Little: SC SW Coastal

Accent Big: Back lit

Ceiling Options

Stainless Island Ceilings with 6 LED's or more

#### Birch

Main: SW White Accent (1) Large: Rigidized Metal Accent (2) Small: SC SS#4

Ceiling Options

Stainless Island Ceilings with 6 LED's or more