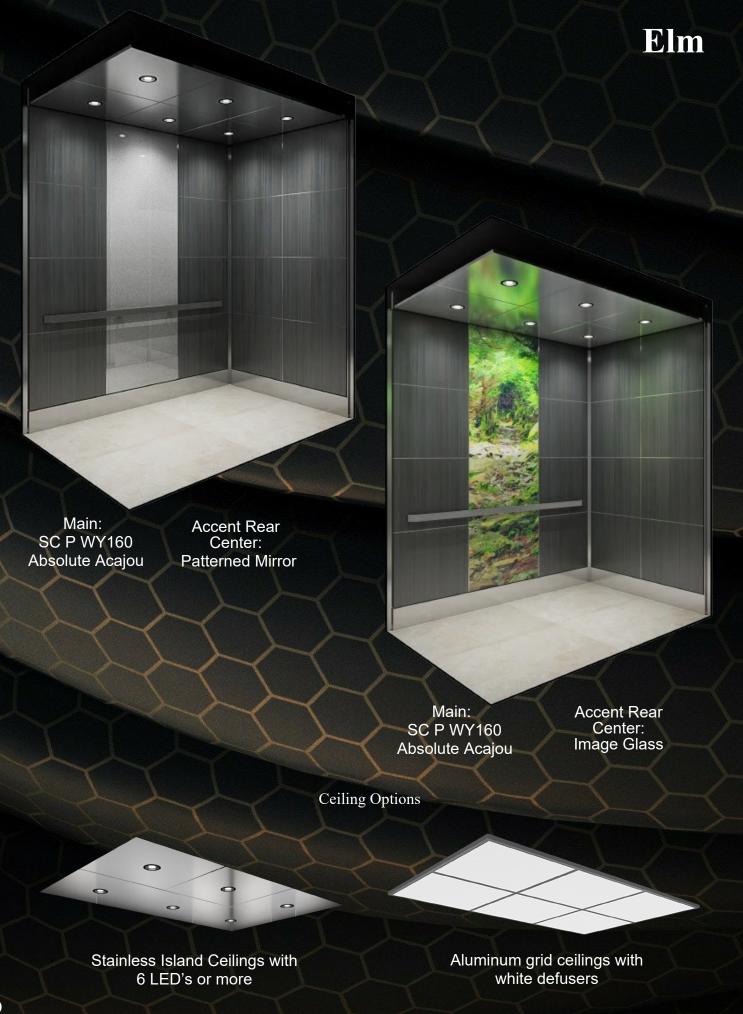

### Elm Main: Accent: SC P W341 SC SW L33 Serotina Mocha Cherry Grain direction maybe limited to the elevator size and/or the materials **Ceiling Options** 0 Aluminum grid ceilings with white defusers Stainless Island Ceilings with 6 LED's or more 10