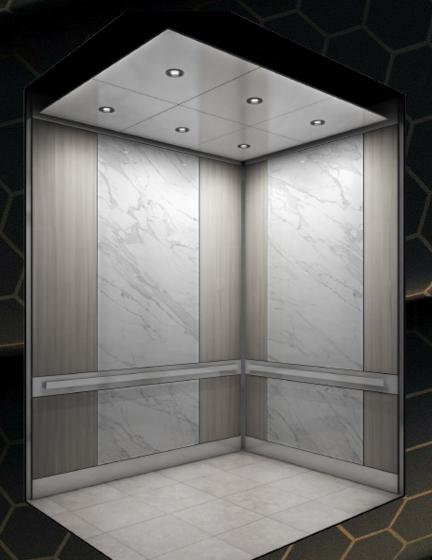

#### Cherry

Main: SC P WY160 Absolute Acajou

Accent: SC SW 589 Grey Echo

**Narrow Accents** 

Main: SC SW Arizona Cherry

Accent: SC N03 Matte Faux Marble (Back lit available)

Wide Accents

Ceiling Options

#### Cherry

Main: SC SW Arizona Cherry

> Accent: SC R 5-WL Metal

Wide Accents

Main: SC P WY160 Absolute Acajou

> Accent: SC SW G86-Gregio Notte

Lower Accent: 5-WL Embossed Metal

**Narrow Accents** 