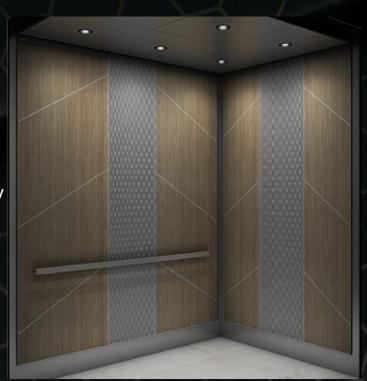

#### **ASPEN**

Main: SC SW Natural Elm Belly Band: SC SS Stainless

Accent: SC LS N6 Grey Stone

Ceiling Options

Stainless Island Ceilings with 6 LED's or more