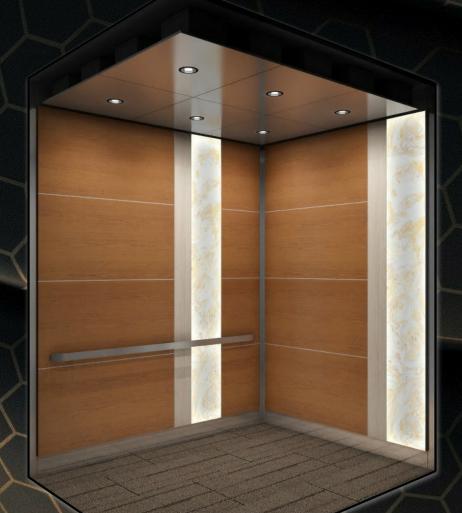

#### **ASPEN**

Main: Kyushu Accent: Natural Elm Laminate

Ceiling Options

Stainless Island Ceilings with 6 LED's or more