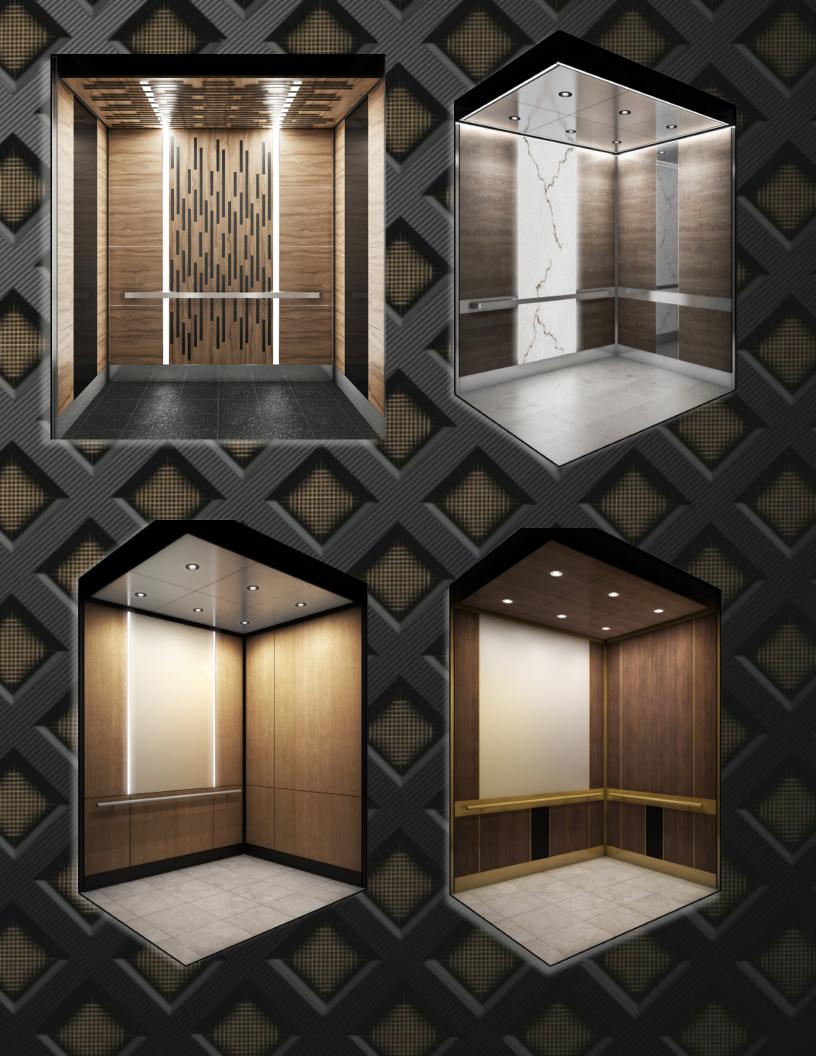

#### Cherry

Main: SC P WY160 Absolute Acajou

Accent: SC SW 589 Grey Echo

**Narrow Accents** 

Main: SC SW Arizona Cherry

Accent: SC N03 Matte Faux Marble (Back lit available)

Wide Accents

Ceiling Options

#### Cherry

Main: SC SW Arizona Cherry

> Accent: SC R 5-WL Metal

Wide Accents

Main: SC P WY160 Absolute Acajou

> Accent: SC SW G86-Gregio Notte

Lower Accent: 5-WL Embossed Metal

**Narrow Accents** 

#### **Desert Palm**

Rear Upper: Mirror

Lower Panels: Rigidized 5-WL

Belly Band: #4 Stainless Steel

Accent Sides: Black Satin Glass

Ceiling Options

Stainless Island Ceilings with 6 LED's or more

#### **Desert Palm**

Main: Upper Panels SC SW 589 Grey Echo

Center rear upper panel: Mirror

Accent: Belly Band Black Wood Grain Laminate

Lower Panels: Marble Calcutta

Upper Panels: Whit Back Painted Glass

Lower Panels: Coastal Laminate